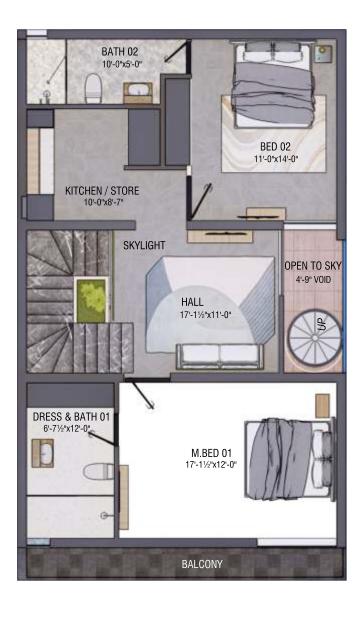

## 05 MARLA

## **PLAN**

PLOT SIZE: 25X50

PLOT AREA: 1250 Sq.ft

COVERED AREA: 2,227.45 sqft

BEDROOMS: 3 POWDER ROOM: 1

PARKING SPACE: 1 COVERED

### **GROUND FLOOR**

### FIRST FLOOR