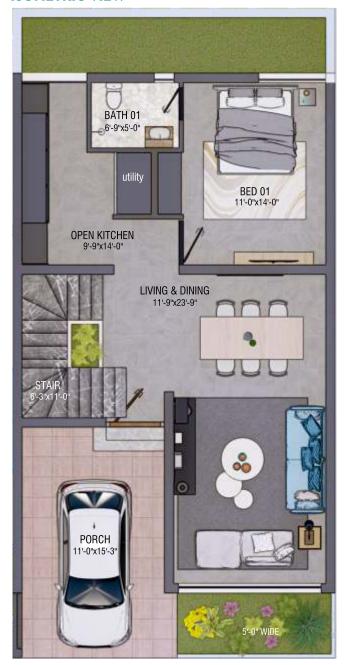

## 05 MARLA

## **PLAN**

PLOT SIZE: 25X50

PLOT AREA: 1250 Sq.ft

COVERED AREA: 2,227.45 sqft

BEDROOMS: 3 POWDER ROOM: 1

PARKING SPACE: 1 COVERED

### **GROUND FLOOR**

### **ISOMETRIC VIEW**