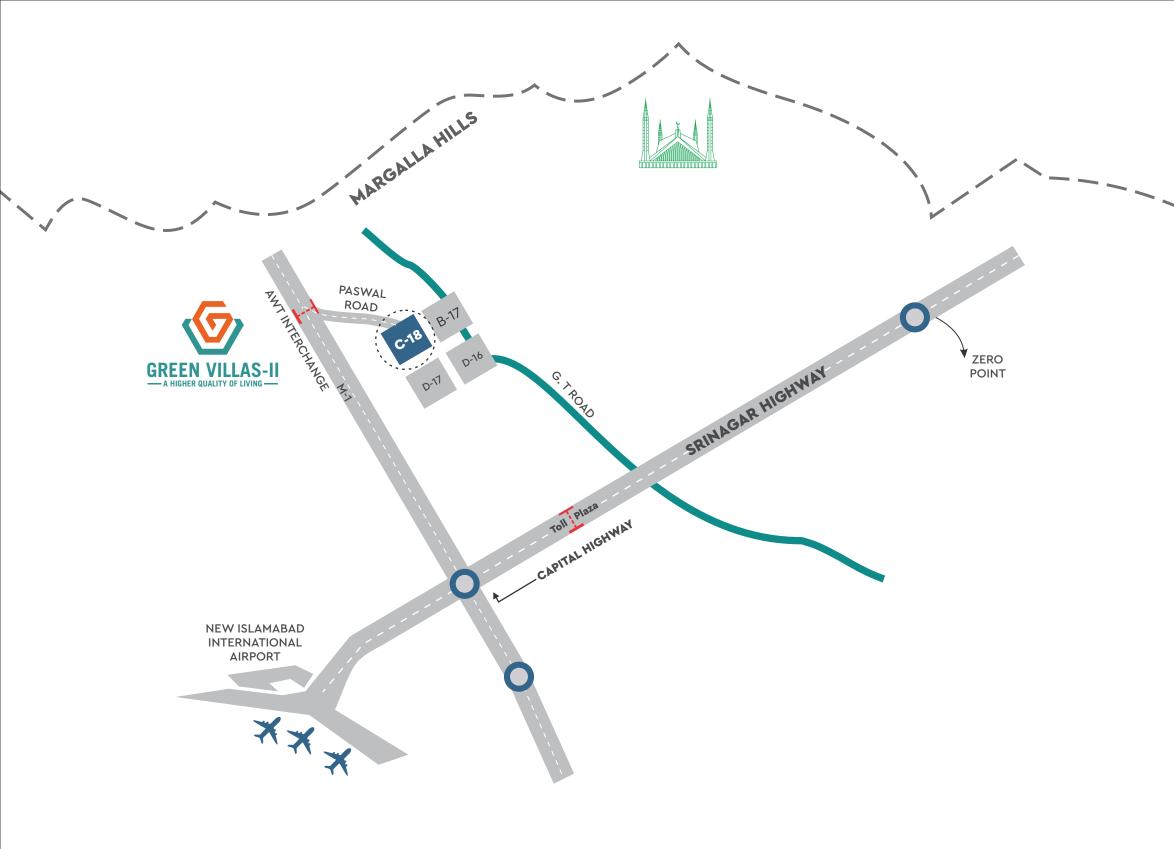

## **Project Location**

Green Villas-II are located in C-18, Green Villas-II are about 10 minutes drive from G-T Road, Motorway Interchange. This zone is considered to be the focus of investment in real estate being closer to the New Islamabad International Airport and connected with Islamabad & Rawalpindi through G.T Road, Srinager Highway.

Specially after the construction of Margala Avenue by CDA, traveling to City Center would be a breeze. D-17 & D-18 connected distance of just 2 km to Islamabad/Peshawar Motorway (M-1) & Srinagar Highway via interchange.

## EASY ACCESS TO EVERYWHERE