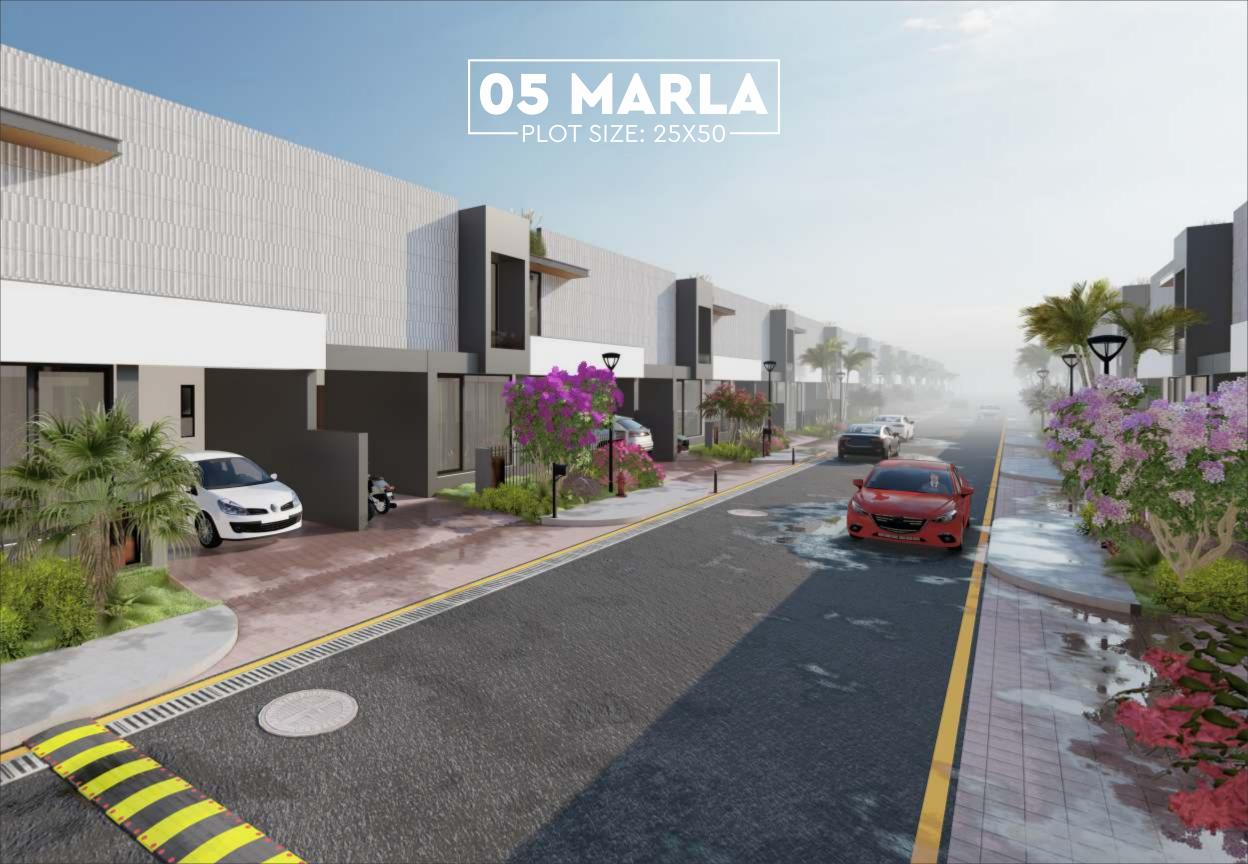

## 05 MARLA

## **PLAN**

PLOT SIZE: 25X50

PLOT AREA: 1250 Sq.ft

COVERED AREA: 2,227.45 sqft

BEDROOMS: 3 POWDER ROOM: 1

PARKING SPACE: 1 COVERED

Three-bedroom villas with an elegant design to match your preferences and financial constraints are available to you through Green Villas-II.

| 25'-0''x50'-0"  | 25'-0''x50'-0" | MAIN ROAD |
|-----------------|----------------|-----------|
| ROAD 30' WIDE   | ROAD 30' WIDE  |           |
| 25'-0''x50'-0'' | 25'-0''x50'-0" | MAIN ROAD |